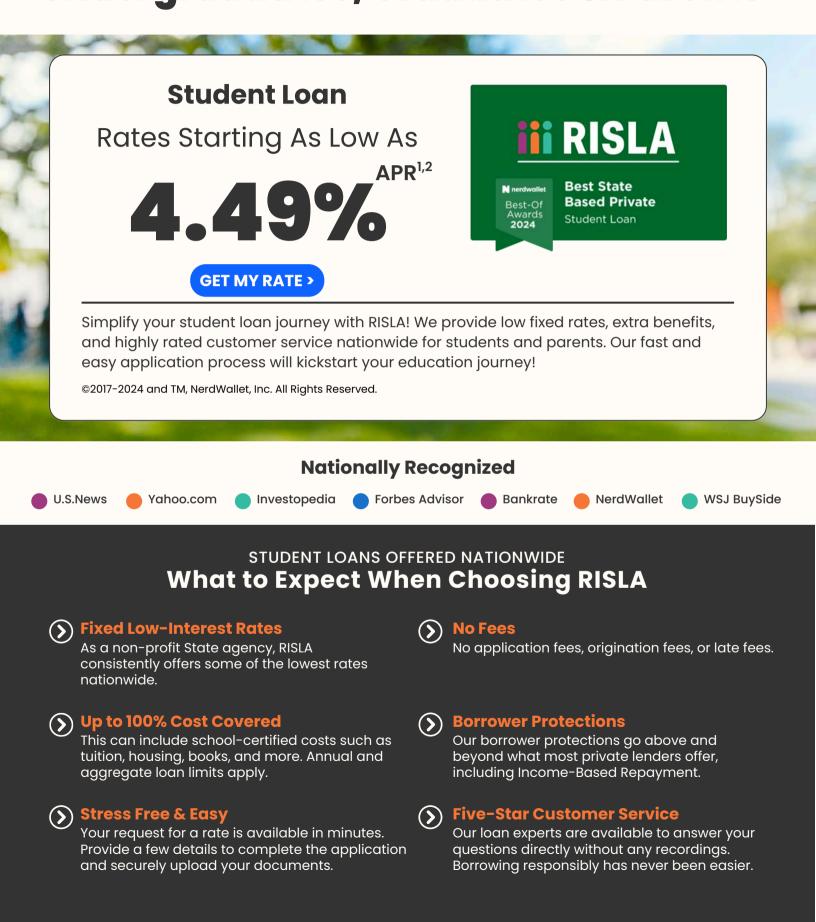

# **Student Loan Programs**

Requesting a rate will not impact your credit score.

1. APR: The Annual Percentage Rate (APR) reflects the estimated total cost of the loan, including origination fees (\$0), accruing interest, and the effect of capitalized interest. Interest begins accruing after each loan disbursement. The rate shown includes the 0.25% interest rate reduction for using the <u>auto-pay</u> feature and RI Advantage Discount.

2. RI ADVANTAGE DISCOUNT: applies to any Rhode Island resident students attending school in any state or non-Rhode Island resident students attending a school in Rhode Island.

3. DEFERRED APR: Interest rates are the same for graduate students. However, the APR range differs from the range shown above for undergraduate students.

4. THE COSIGNER RELEASE PROGRAM: This is not offered to residents of Colorado, Connecticut, Maine, Nevada, and Washington, D.C.

**PREPARING, PLANNING, & PAYING** For Your Education Journey

FOR STUDENT LOAN