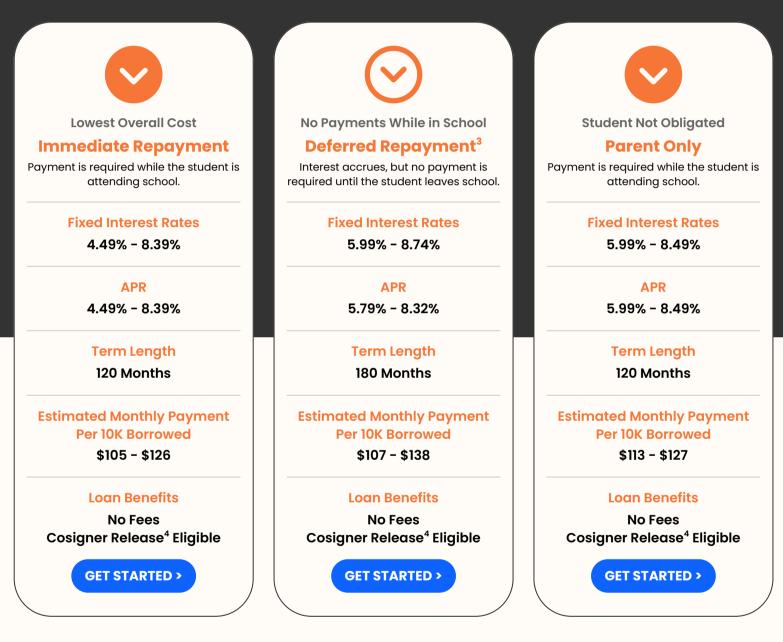

# **Student Loan Programs**

Requesting a rate will not impact your credit score.

1. APR: The Annual Percentage Rate (APR) reflects the estimated total cost of the loan, including origination fees (\$0), accruing interest, and the effect of capitalized interest. Interest begins accruing after each loan disbursement. The rate shown includes the 0.25% interest rate reduction for using the <u>auto-pay</u> feature and RI Advantage Discount.

2. RI ADVANTAGE DISCOUNT: applies to any Rhode Island resident students attending school in any state or non-Rhode Island resident students attending a school in Rhode Island.

3. DEFERRED APR: Interest rates are the same for graduate students. However, the APR range differs from the range shown above for undergraduate students.

4. THE COSIGNER RELEASE PROGRAM: This is not offered to residents of Colorado, Connecticut, Maine, Nevada, and Washington, D.C.

**PREPARING, PLANNING, & PAYING** For Your Education Journey

FOR STUDENT LOAN